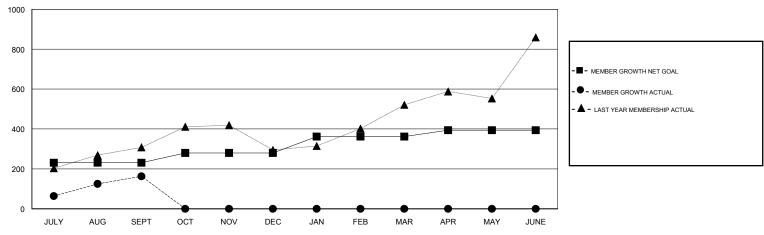

#### GOALS AND ACTUAL MEMBERS CUMULATIVE

| DROPPED CLUBS: 1  DROPPED MEMBERS |     | 37 CLUBS OF 124 ADDED 1 OR MORE<br>NEW MEMBERS | GENDER DISTRIBUTION  MALE 2,668 (68.22%)  FEMALE 1,243 (31.78%)  Women Percentage Fiscal Year Goal: 30% |       |
|-----------------------------------|-----|------------------------------------------------|---------------------------------------------------------------------------------------------------------|-------|
| DECEASED                          | 2   | CLICK HERE FOR CUMULATIVE                      | TOTAL FAMILY UNIT MEMBERS                                                                               | 1,406 |
| CLUB CANCELLED 15 OTHER 180       |     | MEMBERSHIP DATA                                |                                                                                                         |       |
|                                   |     |                                                | FAMILY MEMBERS PAYING HALF  DUES                                                                        |       |
| TOTAL                             | 197 |                                                |                                                                                                         |       |

## LOCATION INDIA

APR/MAY/JUNE

|   | Members               |                           |                         |                                              |  |  |  |  |
|---|-----------------------|---------------------------|-------------------------|----------------------------------------------|--|--|--|--|
| ╝ | RESULTS FOR 2017-2018 |                           |                         |                                              |  |  |  |  |
|   | QUARTER               | MEMBER GROWTH NET<br>GOAL | MEMBER GROWTH<br>ACTUAL | DROPPED MEMBERS ACTUAL (including transfers) |  |  |  |  |
|   | JULY/AUG/SEPT         | 231                       | 360                     | 197                                          |  |  |  |  |
|   | OCT/NOV/DEC           | 49                        | 0                       | 0                                            |  |  |  |  |
| ۱ | JAN/FEB/MAR           | 82                        | 0                       | 0                                            |  |  |  |  |