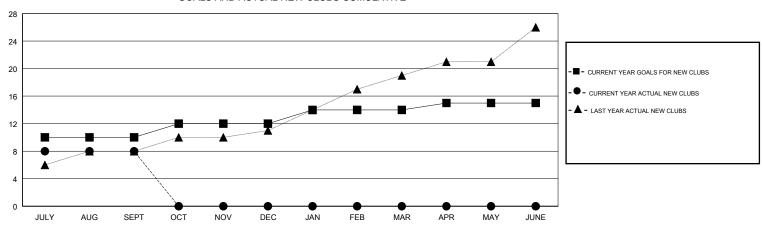

## GOALS AND ACTUAL NEW CLUBS CUMULATIVE

DROPPED CLUBS

0

#### GMT: SWADESH RANJAN SAHA

Clubs
RESULTS FOR 2017-2018

NEW CLUBS

8

0

0

NEW CLUB GOAL

10